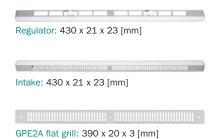

#### **Dimensions**

(width x height x depth)

#### Installation

As a standard, the SM Tip Vents are screwed to the joinery. For installation in windows with exterior blinds, use the GPE2A flat grid.

Notch size:

170
170
8-12\*