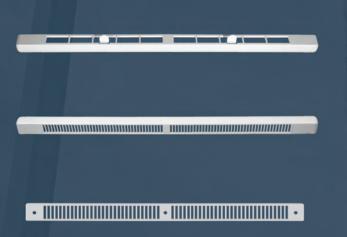

**BROOK VENT** 

## arvent

### **SM Tip Vent**

SM Tip Vent with precise regulation of airflow. Manufactured of quality ABS plastic.



#### more

- ✓ Precise manual adjustment of two shutters
- ✓ Aesthetic, slim design
- ✓ Health-friendly PZH certified
- ✓ Two air streams air intake at the top or bottom
- ✓ Installation in aluminium windows with sleeves
- Possibility to install a flat grill instead of air intake (for installation with exterior blinds)
- ✓ Air intake with an insect grill

#### available colours

White Brown RAL 8017

Anthracite RAL 7016 Golden oak RAL 8003

Bespoke colours available

Sets with mixed colours are also available, e.g. hood - golden oak, regulator – white.



#### **BROOK VENT**

# SM Tip Vent

#### **Dimensions**

(width x height x depth)



#### Suitable for all types of window frame construction

#### Air flow

| Position    | Pressure | Air flow |
|-------------|----------|----------|
|