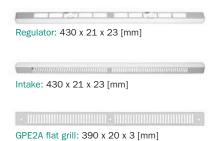

#### **Dimensions**

(width x height x depth)

Suitable for all types of window frame construction